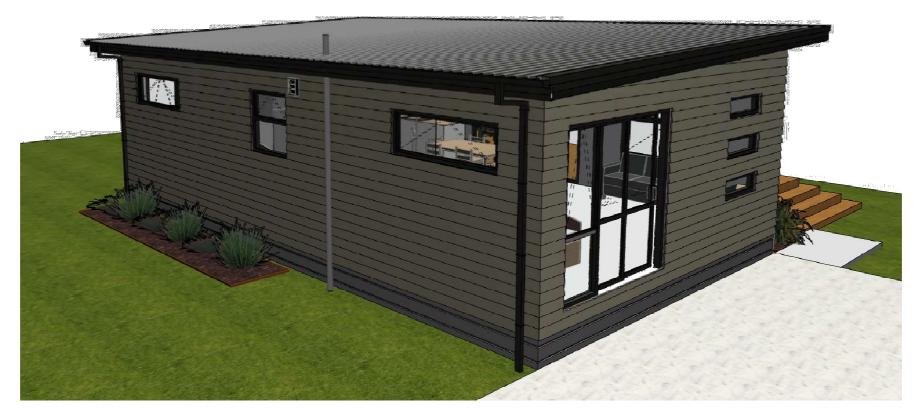

# Le Bon 63m2



Cover Page 1



Cover Page 2







## **General Notes**

Floor Area (Over Framing) Floor Area (Over Foundation) 63.00 m<sup>2</sup> 63.00 m<sup>2</sup>

Wall Cladding Materials
WALL CLADDING 1: James Hardie Linea Weatherboard over 20mm cavity system installed as per manufacturer's specifications. (Dwangs @ 800crs max)

Roofing Materials
-ROOF CLADDING 1: 0.40 BMT Colorsteel Longrun Trimline on Self-supporting building underlay

Roof Pitch 1 Eaves Width 450mm Gable Width Height To Underside Of Truss 450mm 2455mm Lintel Height
Internal Door Leaf Height
Dimensions to be confirmed on site 2135mm



Roof Cladding
ROOF CLADDING 1: 0.40 BMT Colorsteel Longrun Trimline
on Self-supporting building underlay
Roof Pitch

Exterior Cladding
WALL CLADDING 1: James Hardie Linea Weatherboard over
20mm cavity system ins