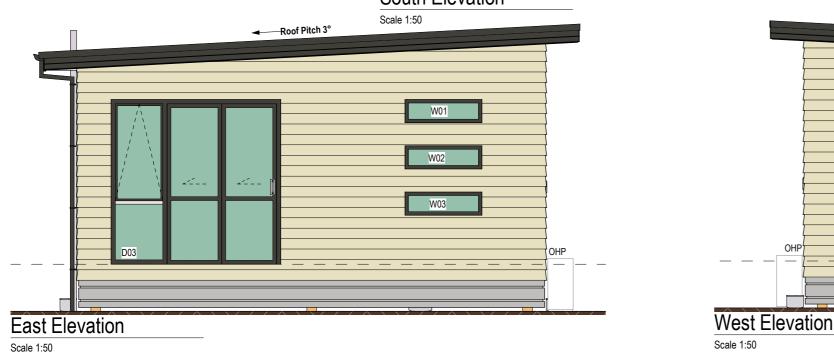

Roofing Materials
-ROOF CLADDING 1: 0.40 BMT Colorsteel Longrun Trimline on Self-supporting building underlay

Roof Pitch 1 Eaves Width 450mm Gable Width Height To Underside Of Truss 450mm 2455mm Lintel Height
Internal Door Leaf Height
Dimensions to be confirmed on site 2135mm

Roof Cladding
ROOF CLADDING 1: 0.40 BMT Colorsteel Longrun Trimline
on Self-supporting building underlay
Roof Pitch

Exterior Cladding
WALL CLADDING 1: James Hardie Linea Weatherboard over
20mm cavity system installed as per manufacturer's
specifications. (Dwangs @ 800crs max)