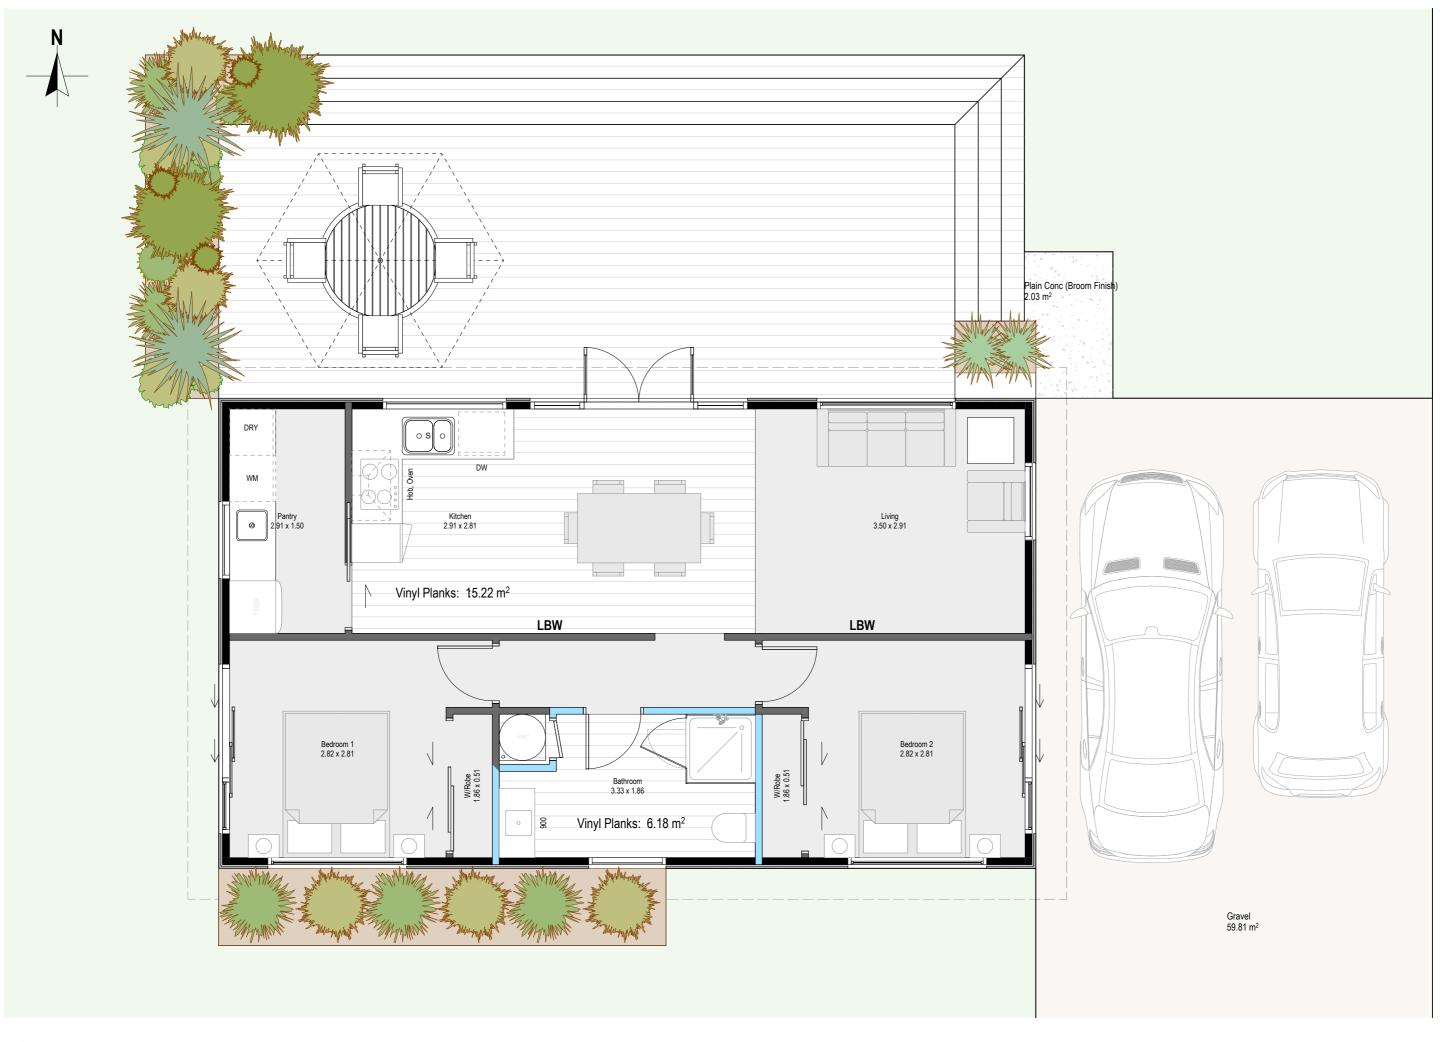

## **General Notes**

Floor Area (Over Framing) Floor Area (Over Foundation) 63.00 m<sup>2</sup> 63.00 m<sup>2</sup>

Wall Cladding Materials
WALL CLADDING 1: James Hardie Linea Weatherboard over 20mm cavity system installed as per manufacturer's specifications. (Dwangs @ 800crs max)