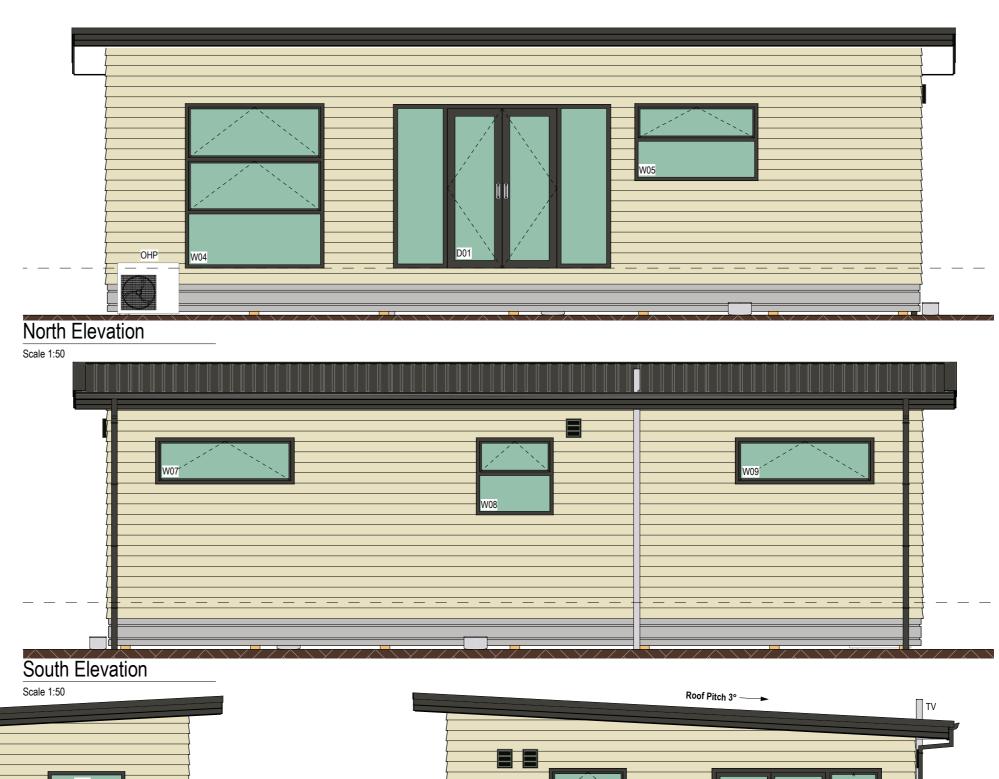

Roofing Materials
-ROOF CLADDING 1: 0.40 BMT Colorsteel Longrun Trimline on Self-supporting building underlay

Roof Pitch 1 Eaves Width 450mm Gable Width Height To Underside Of Truss 450mm 2455mm Lintel Height
Internal Door Leaf Height
Dimensions to be confirmed on site 2135mm

Roof Cladding
ROOF CLADDING 1: 0.40 BMT Colorsteel Longrun Trimline
on Self-supporting building underlay
Roof Pitch

Exterior Cladding
WALL CLADDING 1: James Hardie Linea Weatherboard over
20mm cavity system installed as per manufacturer's
specifications. (Dwangs @ 800crs max)