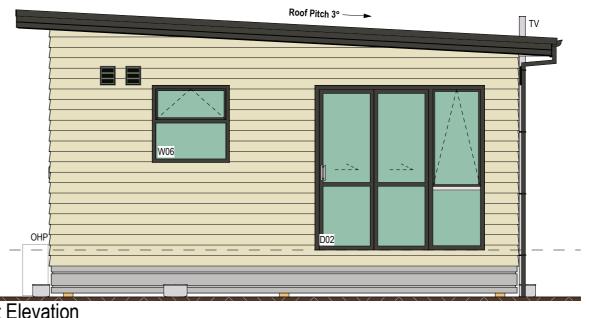

Roofing Materials
-ROOF CLADDING 1: 0.40 BMT Colorsteel Longrun Trimline on Self-supporting building underlay

Roof Pitch 1 Eaves Width 450mm Gable Width Height To Underside Of Truss 450mm 2455mm Lintel Height
Internal Door Leaf Height
Dimensions to be confirmed on site 2135mm

Roof Cladding
ROOF CLADDING 1: 0.40 BMT Colorsteel Longrun Trimline
on Self-supporting building underlay
Roof Pitch

Exterior Cladding
WALL CLADDING 1: James Hardie Linea Weatherboard over
20mm cavity system installed as per manufacturer's
specifications. (Dwangs @ 800crs max)