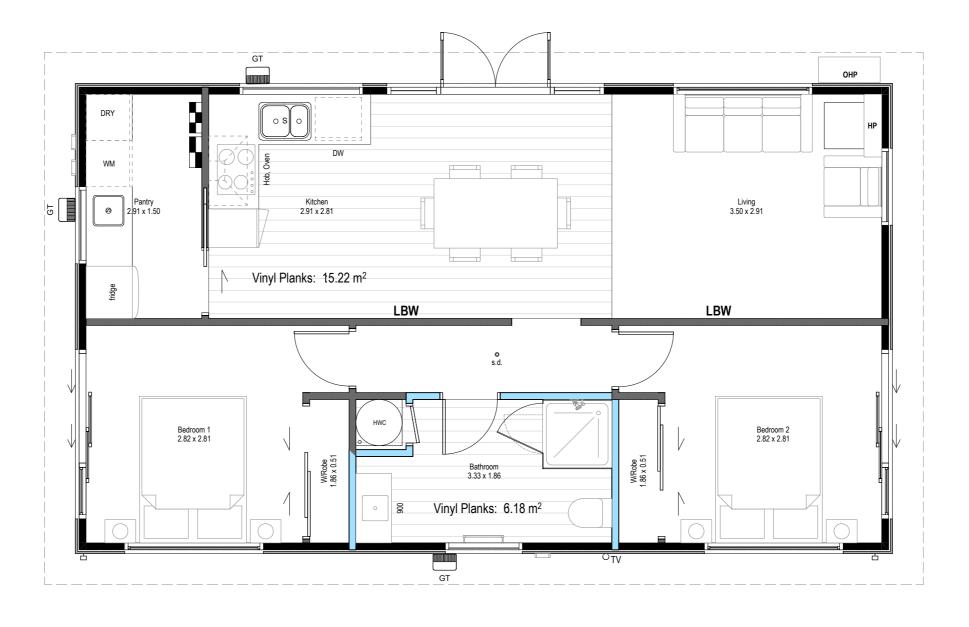

## **General Notes**

Floor Area (Over Framing) Floor Area (Over Foundation) 63.00 m<sup>2</sup> 63.00 m<sup>2</sup>

Wall Cladding Materials
WALL CLADDING 1: James Hardie Linea Weatherboard over 20mm cavity system installed as per manufacturer's specifications. (Dwangs @ 800crs max)