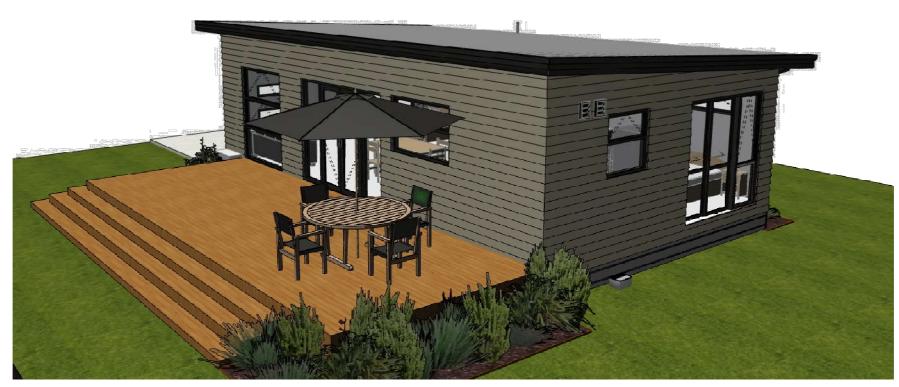

# Le Bon 63m2



Cover Page 1



Cover Page 2







## **General Notes**

Floor Area (Over Framing) Floor Area (Over Foundation) 63.00 m<sup>2</sup> 63.00 m<sup>2</sup>

Wall Cladding Materials
WALL CLADDING 1: James Hardie Linea Weatherboard over 20mm cavity system installed as per manufacturer's specifications. (Dwangs @ 800crs max)

Roofing Materials
-ROOF CLADDING 1: 0.40 BMT Colorsteel Longrun Trimline on Self-supporting building underlay

Roof Pitch 1 Eaves Width 450mm Gable Width Height To Underside Of Truss 450mm 2455mm Lintel Height
Internal Door Leaf Height
Dimensions to be confirmed on site 2135mm



Roof Cladding
ROOF CLADDING 1: 0.40 BMT Colorsteel Longrun Trimline
on Self-supporting building underlay
Roof Pitch

Exterior Cladding
WALL CLADDING 1: James Hardie Linea Weatherboard over
20mm c