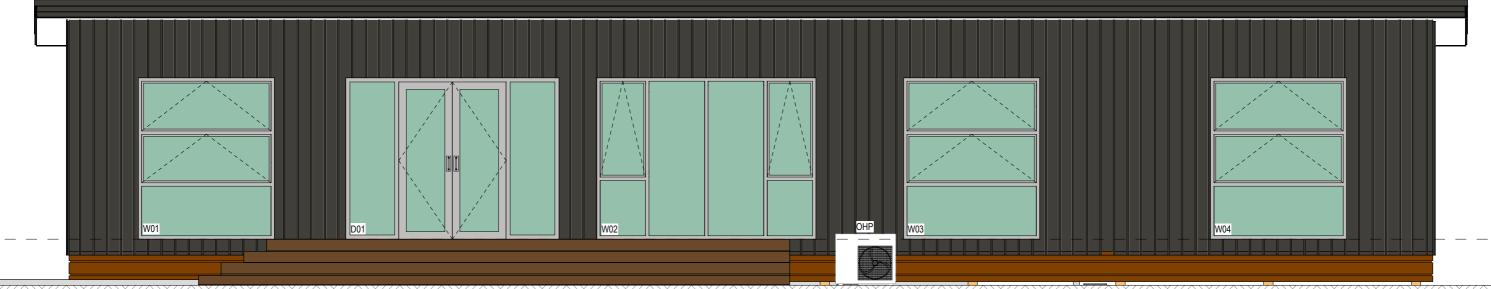

Roofing Materials -ROOF CLADDING 1: 0.40 BMT Colorsteel Longrun Trimline on Self-supporting building underlay

| Roof Pitch 1                       | 3°     |
|------------------------------------|--------|
| Eaves Width                        | 450mm  |
| Gable Width                        | 450mm  |
| Height To Underside Of Truss       | 2455mm |
| Lintel Height                      | 2135mm |
| Internal Door Leaf Height          | 1980mm |
| Dimensions to be confirmed on site |        |

Roof Cladding ROOF CLADDING 1: 0.40 BMT Colorsteel Longrun Trimline on Self-supporting building underlay Roof Pitch

S Exterior Cladding WALL CLADDING 1: Selected Longrun Trimline Vertical Cladding over 20mm cavity system installed as per manufacturer's specifications & E2/AS1 (Dwangs @ 480crs max)

Soffit Lining -6mm JH Soffit lining for EH Wind Zone - Soffit Bearers @ 600crs max

Windows Selected coloursteel powder-coated aluminium joinery with all glazing to comply with NZS 4223.

Scale 1:50