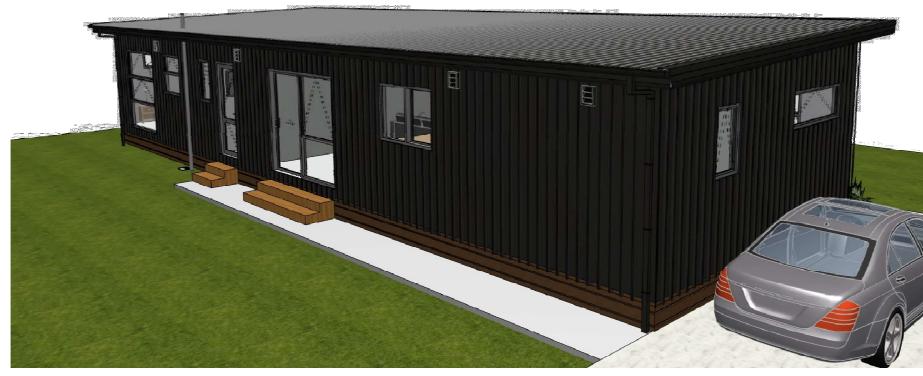

Tramway 108m<sup>2</sup>



Cover Page 1



Cover Page 2















|       | BUILDING PRACI      |
|-------|---------------------|
| eston |                     |
| o.nz  | BUILOING CONFIDENCY |

|                           | Project:                  | Drawing Title:    |                                 | Designer: MS |              | 1'      | Description      | Scale @ A3: | Print Date |
|---------------------------|---------------------------|-------------------|---------------------------------|--------------|--------------|---------|------------------|-------------|------------|
|                           |                           | Presentation Plan |                                 |              | MS           | / /2022 | 2 -Client Review |             | 16/12/2022 |
| Tramway 108m <sup>2</sup> | Tramway 108m <sup