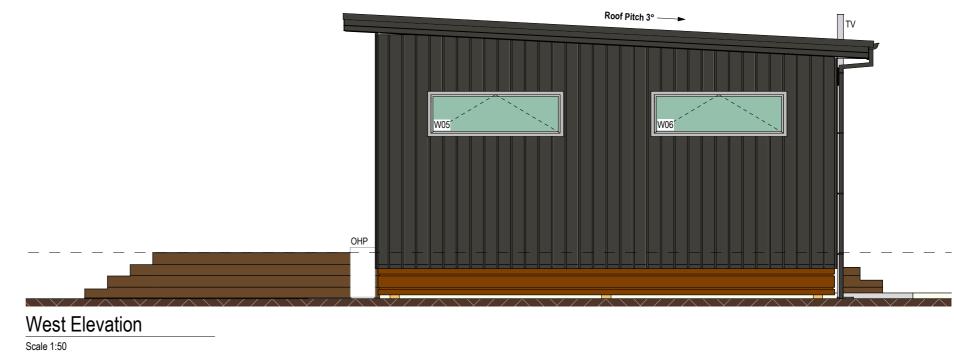

Roofing Materials -ROOF CLADDING 1: 0.40 BMT Colorsteel Longrun Trimline on Self-supporting building underlay

| Roof Pitch 1                       | 3°     |
|------------------------------------|--------|
| Eaves Width                        | 450mm  |
| Gable Width                        | 450mm  |
| Height To Underside Of Truss       | 2455mm |
| Lintel Height                      | 2135mm |
| Internal Door Leaf Height          | 1980mm |
| Dimensions to be confirmed on site |        |

Roof Cladding ROOF CLADDING 1: 0.40 BMT Colorsteel Longrun Trimline on Self-supporting building underlay Roof Pitch

S Exterior Cladding WALL CLADDING 1: Selected Longrun Trimline Vertical Cladding over 20mm cavity system installed as per manufacturer's specifications & E2/AS1 (Dwangs @ 480crs max)

Soffit Lining -6mm JH Soffit lining for EH Wind Zone - Soffit Bearers @ 600crs max

Windows Selected coloursteel powder-coated aluminium joinery with all glazing to comply with NZS 4223.

Scale 1:50