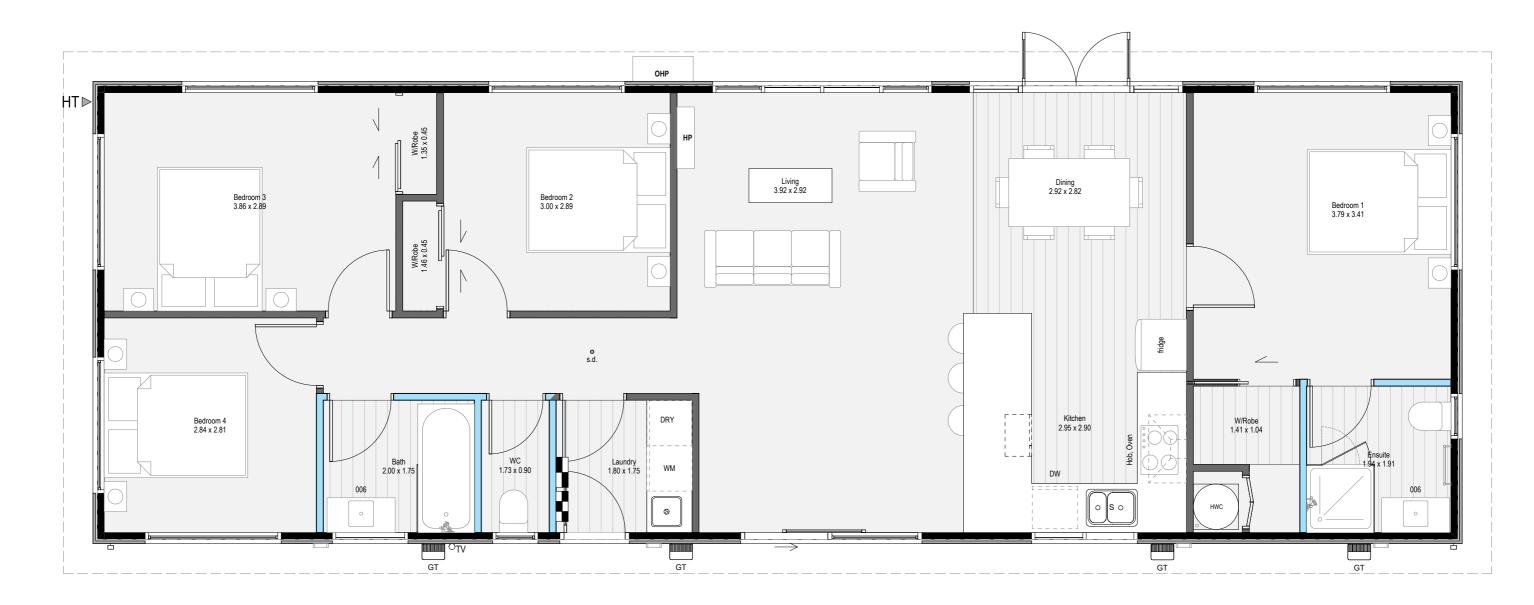

### General Notes

Floor Area (Over Framing) 108.00 m<sup>2</sup> Floor Area (Over Foundation) 108.00 m<sup>2</sup>

Wall Cladding Materials WALL CLADDING 1: Selected Longrun Trimline Vertical Cladding over 20mm cavity system installed as per manufacturer's specifications & E2/AS1 (Dwangs @ 480crs max)

Roofing Materials -ROOF CLADDING 1: 0.40 BMT Colorsteel Longrun Trimline on Self-supporting building underlay

| Roof Pitch 1                       | 3°     |
|------------------------------------|--------|
| Eaves Width                        | 450mm  |
| Gable Width                        | 450mm  |
| Height To Underside Of Truss       | 2455mm |
| Lintel Height                      | 2135mm |
| Internal Door Leaf Height          | 1980mm |
| Dimensions to be confirmed on site |        |

Soffit Lining -6mm JH Soffit lining for EH Wind Zone - Soffit Bearers @ 600crs max

Windows Selected coloursteel powder-coated aluminium joinery with all glazing to comply with NZS 4223.

Scale 1:50