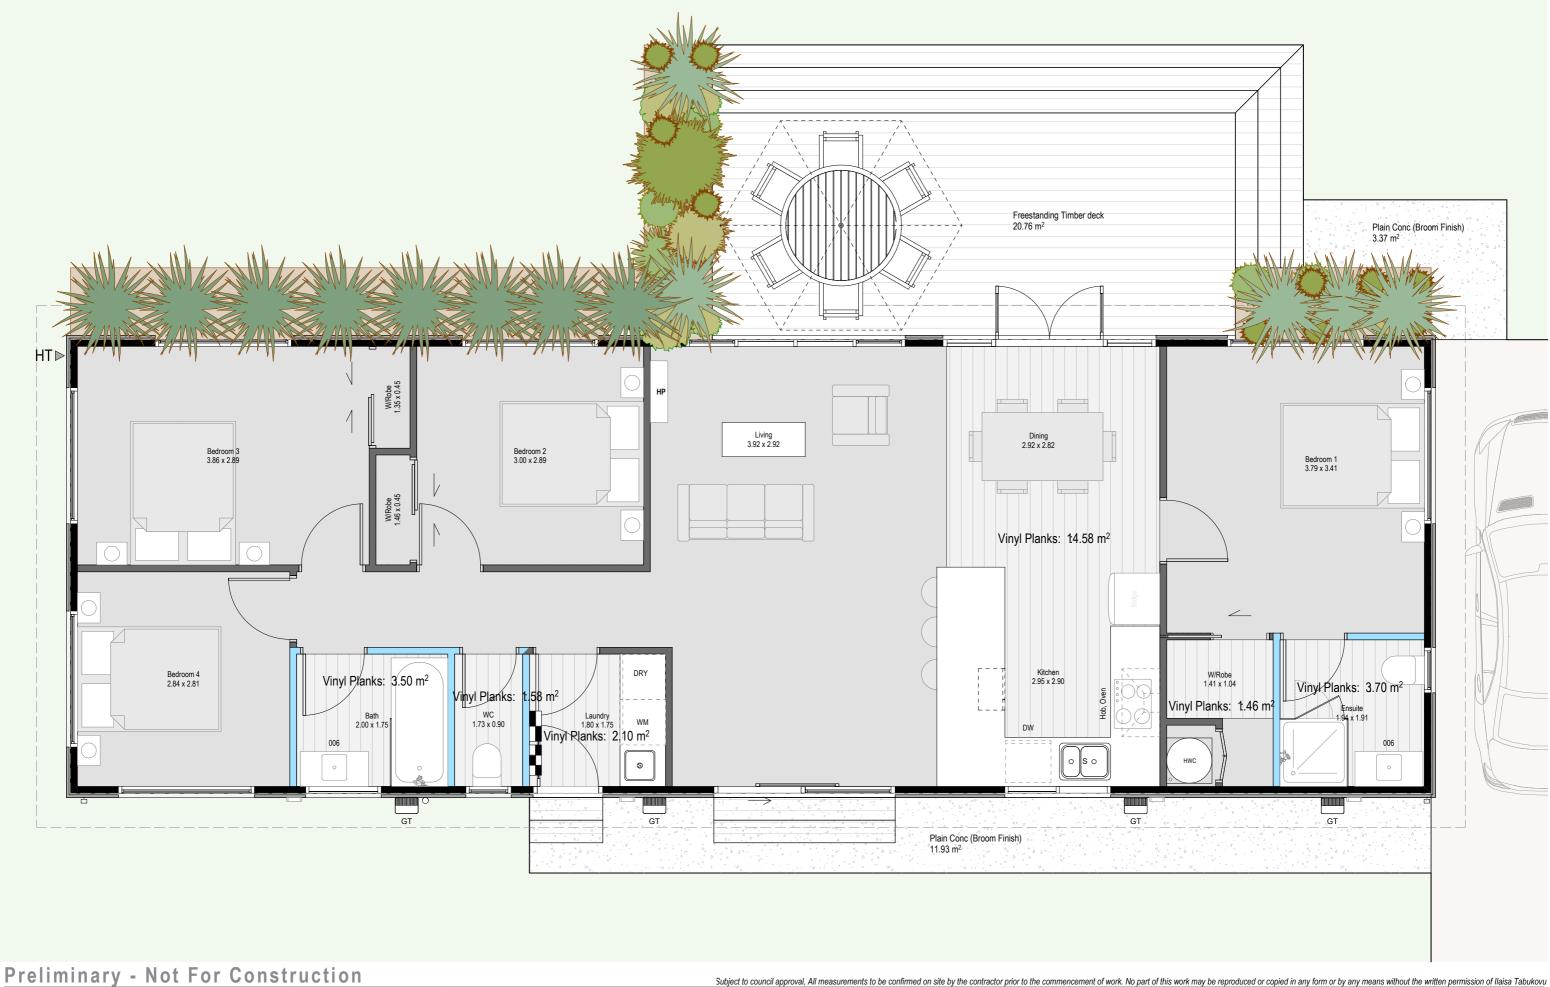

### General Notes

Floor Area (Over Framing) 108.00 m<sup>2</sup> Floor Area (Over Foundation) 108.00 m<sup>2</sup>

Wall Cladding Materials WALL CLADDING 1: Selected Longrun Trimline Vertical Cladding over 20mm cavity system installed as per manufacturer's specifications & E2/AS1 (Dwangs @ 480crs max)

Roofing Materials -ROOF CLADDING 1: 0.40 BMT Colorsteel Longrun Trimline on Self-supporting building underlay

| Roof Pitch 1                       | 3°     |
|------------------------------------|--------|
| Eaves Width                        | 450mm  |
| Gable Width                        | 450mm  |
| Height To Underside Of Truss       | 2455mm |
| Lintel Height                      | 2135mm |
| Internal Door Leaf Height          | 1980mm |
| Dimensions to be confirmed on site |        |