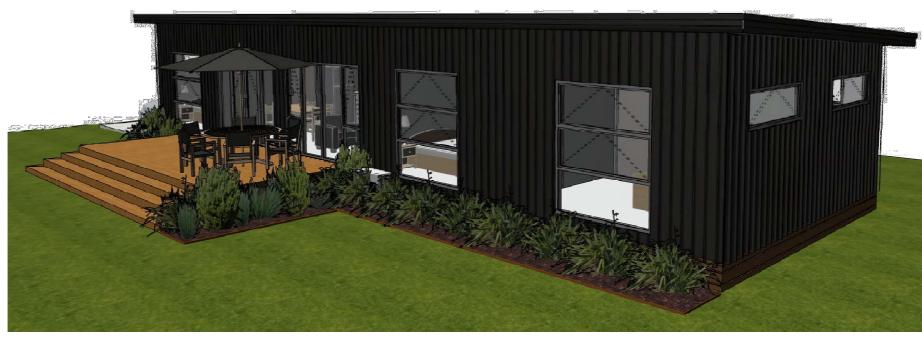

Tramway 108m<sup>2</sup>



Cover Page 1



Cover Page 2















|       | BUILDING PRACI      |
|-------|---------------------|
| eston |                     |
| o.nz  | BUILOING CONFIDENCY |

|                           | Project:                  | Drawing Title:    |                                 | Designer: MS |              | 1'      | Description      | Scale @ A3: | Print Date |
|---------------------------|---------------------------|-------------------|---------------------------------|--------------|--------------|---------|------------------|-------------|------------|
|                           |                           | Presentation Plan |                                 |              | MS           | / /2022 | 2 -Client Review |             | 16/12/2022 |
| Tramway 108m <sup>2</sup> | T