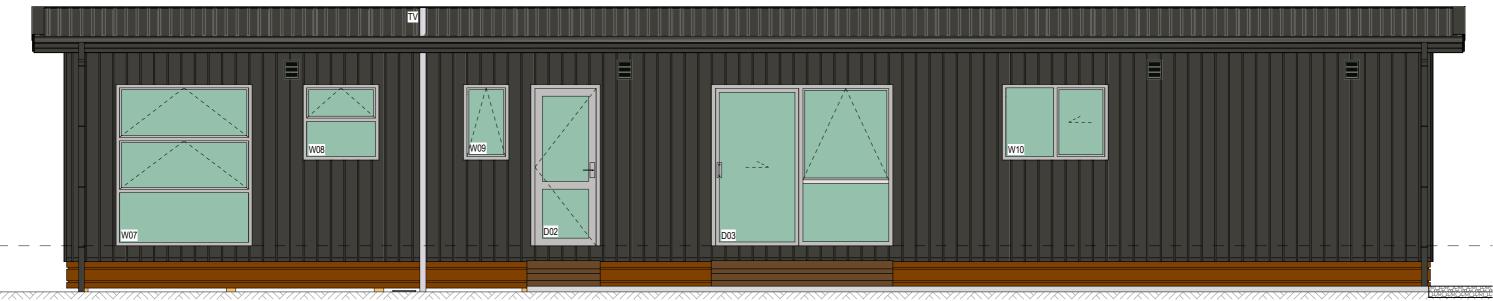

# South Elevation

Scale 1:50

### General Notes

Floor Area (Over Framing) 108.00 m<sup>2</sup> Floor Area (Over Foundation) 108.00 m<sup>2</sup>

Wall Cladding Materials WALL CLADDING 1: Selected Longrun Trimline Vertical Cladding over 20mm cavity system installed as per manufacturer's specifications & E2/AS1 (Dwangs @ 480crs max)

Roofing Materials -ROOF CLADDING 1: 0.40 BMT Colorsteel Longrun Trimline on Self-supporting building underlay

| Roof Pitch 1                       | 3°     |
|------------------------------------|--------|
| Eaves Width                        | 450mm  |
| Gable Width                        | 450mm  |
| Height To Underside Of Truss       | 2455mm |
| Lintel Height                      | 2135mm |
| Internal Door Leaf Height          | 1980mm |
| Dimensions to be confirmed on site |        |

Roof Cladding ROOF CLADDING 1: 0.40 BMT Colorsteel Longrun Trimline on Self-supporting building underlay Roof Pitch

S Exterior Cladding WALL CLADDING 1: Selected Longrun Trimline Vertical Cladding over 20mm cavity system installed as per manufacturer's specifications & E2/AS1 (Dwangs @ 480crs max)

Soffit Lining -6mm JH Soffit lining for EH Wind Zone - Soffit Bearers @ 600crs max

Windows Selected coloursteel powder-coated aluminium joinery with all glazing to comply with NZS 4223.

Scale 1:50