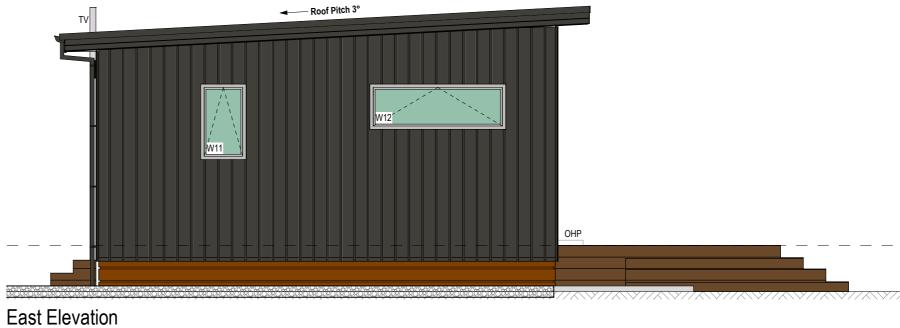

Roofing Materials -ROOF CLADDING 1: 0.40 BMT Colorsteel Longrun Trimline on Self-supporting building underlay

| Roof Pitch 1                       | 3°     |
|------------------------------------|--------|
| Eaves Width                        | 450mm  |
| Gable Width                        | 450mm  |
| Height To Underside Of Truss       | 2455mm |
| Lintel Height                      | 2135mm |
| Internal Door Leaf Height          | 1980mm |
| Dimensions to be confirmed on site |        |

Roof Cladding ROOF CLADDING 1: 0.40 BMT Colorsteel Longrun Trimline on Self-supporting building underlay Roof Pitch

S Exterior Cladding WALL CLADDING 1: Selected Longrun Trimline Vertical Cladding over 20mm cavity system installed as per manufacturer's specifications & E2/AS1 (Dwangs @ 480crs max)

Soffit Lining -6mm JH Soffit lining for EH Wind Zone - Soffit Bearers @ 600crs max

Windows Selected coloursteel powder-coated aluminium joinery with all glazing to comply with NZS 4223.

Scale 1:50